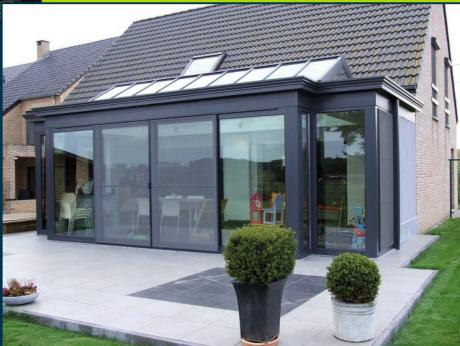

# The Conservatories made of aluminium

- > Thermally and acoustically insulated
- > Tough and robust
- > Maintenance free
- > Lifetime resistance to discolouring

# A simple and quick **assembly...**Surprising **result**

- > Feel the proximity of the nature being inside
- > Take advantage of the sun and light all over the year

- > An individual, unique design
- > Application of an appropriate ventilation, lighting, and heating
- > A wide selection of opening systems: sliding doors, folding doors, turn-only, swivel doors, roof windows, mosquito nets...
- > Long guarantees