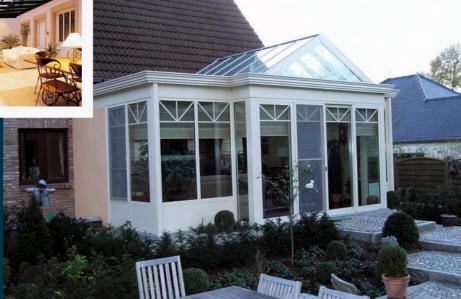

# The Conservatories made of aluminium

- > Thermally and acoustically insulated
- > Tough and robust
- > Maintenance free
- > Lifetime resistance to discolouring

**Perfection** to the smallest details

We also provide glass walls and showcase units. These will brighten up the interiors of your house or office, enhance and add modern elegance.