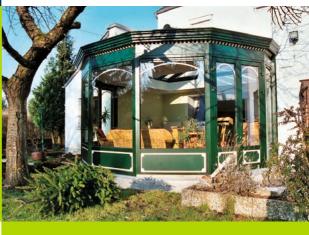

# The Conservatories made of aluminium

- > Thermally and acoustically insulated
- > Tough and robust
- > Maintenance free
- > Lifetime resistance to discolouring

### Between the vision and realization