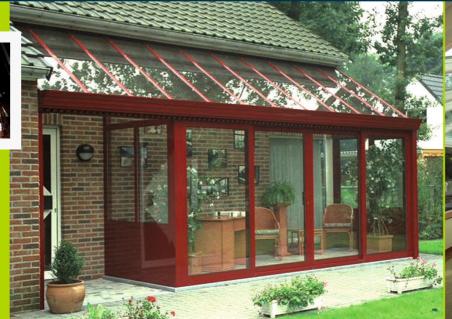

# The Conservatories made of aluminium

- > Thermally and acoustically insulated
- > Tough and robust
- > Maintenance free
- > Lifetime resistance to discolouring

#### Simply have a look at your garden

We will design and prepare the free estimate

A full scope of fillings: pane packages and polycarbonate of the highest insulation properties protecting against the ultraviolet radiation